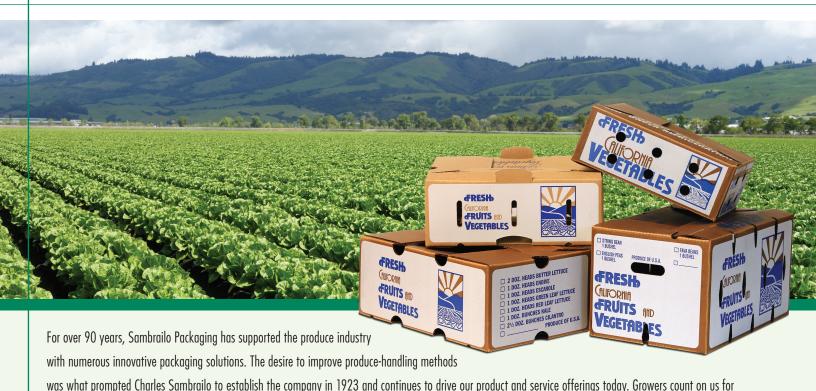

## **Solutions for Handling Row Crops**

high-quality packaging, responsive customer service, and resource management solutions that can improve their efficiencies and meet their packaging needs.

Our row crop boxes come in dry or waxed options for various commodities and packing procedures. You can rely on the quality of our boxes to safely pack and ship your fresh vegetables.

- Large ventilation holes help minimize spoilage.
- Self-locking closures help to reduce product loss.
- Space provided to identify product and grower/packer.
- Waxed boxes are coated inside and out to resist humidity and damage from moisture.
- Custom print boxes are available.

For more information about our row crop boxes and resource management services, call our customer service team at 831-724-7581.

| Stock Print Row Crop Boxes                                                                                                                                                                                                                                                                                                                                                                                                                                                                                                                                                                                                                                                                                                                                                                                                                                                                                                                                                                                                                                                                                                                                                                                                                                                                                                                                                                                                                                                                                                                                                                                                                                                                                                                                                                                                                                                                                                                                                                                                                                                                                                     |                                             | ltem<br>Number | Internal Dimensions<br>L x W x D (inches) | Pallet<br>Configuration | Tiers<br>Per Pallet | Boxes<br>Per Pallet | Commodities                                                 | Dry/<br>Waxed |
|--------------------------------------------------------------------------------------------------------------------------------------------------------------------------------------------------------------------------------------------------------------------------------------------------------------------------------------------------------------------------------------------------------------------------------------------------------------------------------------------------------------------------------------------------------------------------------------------------------------------------------------------------------------------------------------------------------------------------------------------------------------------------------------------------------------------------------------------------------------------------------------------------------------------------------------------------------------------------------------------------------------------------------------------------------------------------------------------------------------------------------------------------------------------------------------------------------------------------------------------------------------------------------------------------------------------------------------------------------------------------------------------------------------------------------------------------------------------------------------------------------------------------------------------------------------------------------------------------------------------------------------------------------------------------------------------------------------------------------------------------------------------------------------------------------------------------------------------------------------------------------------------------------------------------------------------------------------------------------------------------------------------------------------------------------------------------------------------------------------------------------|---------------------------------------------|----------------|-------------------------------------------|-------------------------|---------------------|---------------------|-------------------------------------------------------------|---------------|
| GRESH<br>GUCON<br>GUICE N<br>VUCETROLIS<br>VUCETROLIS                                                                                                                                                                                                                                                                                                                                                                                                                                                                                                                                                                                                                                                                                                                                                                                                                                                                                                                                                                                                                                                                                                                                                                                                                                                                                                                                                                                                                                                                                                                                                                                                                                                                                                                                                                                                                                                                                                                                                                                                                                                                          | Romaine Box                                 | 10-55-9300     | 23 1/4 x 15 3/8 x 11 7/8                  | 5 Down                  | 7                   | 35                  | Romaine,<br>Kale                                            | W             |
| Order Control of Contr | Cilantro Box                                | 10-55-7000     | 19 1/2 x 12 3/4 x 7 3/4                   | 7 Down                  | 10                  | 70                  | Cilantro, Kale,<br>Butter Lettuce and<br>other Leafy Greens | W             |
| dresh drown with the state of t | Broccoli Box                                | 10-55-6000     | 19 1/2 x 11 7/16 x 10 1/4                 | 7 Down                  | 7                   | 49                  | Broccoli -<br>Bunches or Loose                              | W             |
| SE S                                                                                                                                                                                                                                                                                                                                                                                                                                                                                                                                                                                                                                                                                                                                                                                                                                                                                                                                                                                                                                                                                                                                                                                                                                                                                                                                                                                                                                                                                                                                                                                                                                                                                                                                                                                                                                                                                                                                                                                                                                                                                       | Celery Box                                  | 10-56-1300     | 19 1/4 x 15 1/2 x 11                      | 8 Down                  | 4                   | 32                  | Celery                                                      | W             |
| GRESH Caron Caron CHUSTS WIGGRANS WIGGRANS                                                                                                                                                                                                                                                                                                                                                                                                                                                                                                                                                                                                                                                                                                                                                                                                                                                                                                                                                                                                                                                                                                                                                                                                                                                                                                                                                                                                                                                                                                                                                                                                                                                                                                                                                                                                                                                                                                                                                                                                                                                                                     | Kale Box                                    | 10-55-6014     | 19 1/4 x 13 x 14 1/4                      | 5 Down                  | 7                   | 35                  | Kale,<br>Beets,<br>Leafy Greens                             | W             |
|                                                                                                                                                                                                                                                                                                                                                                                                                                                                                                                                                                                                                                                                                                                                                                                                                                                                                                                                                                                                                                                                                                                                                                                                                                                                                                                                                                                                                                                                                                                                                                                                                                                                                                                                                                                                                                                                                                                                                                                                                                                                                                                                | Squash Box                                  | 10-09-0001     | 16 3/4 x 12 3/4 x 6                       | 8 Down                  | 8                   | 64                  | Cucumbers,<br>Peppers, Squash                               | D             |
| 1111                                                                                                                                                                                                                                                                                                                                                                                                                                                                                                                                                                                                                                                                                                                                                                                                                                                                                                                                                                                                                                                                                                                                                                                                                                                                                                                                                                                                                                                                                                                                                                                                                                                                                                                                                                                                                                                                                                                                                                                                                                                                                                                           | Tomato Box<br>Single Layer<br>(Plain Kraft) | 10-69-2500     | 18 5/8 x 11 3/4 x 4                       | 6 Down                  | 18                  | 108                 | Tomatoes                                                    | D             |
| 1111                                                                                                                                                                                                                                                                                                                                                                                                                                                                                                                                                                                                                                                                                                                                                                                                                                                                                                                                                                                                                                                                                                                                                                                                                                                                                                                                                                                                                                                                                                                                                                                                                                                                                                                                                                                                                                                                                                                                                                                                                                                                                                                           | Tomato Box<br>Double layer<br>(Plain Kraft) | 10-69-2501     | 18 5/8 x 11 3/4 x 5 3/4                   | 6 Down                  | 10                  | 80                  | Tomatoes                                                    | D             |